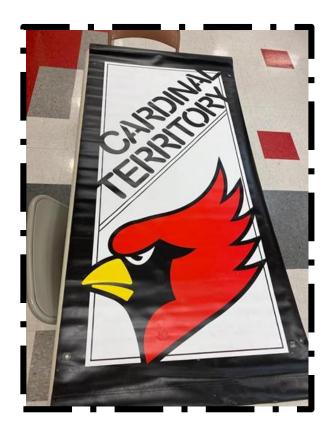

## **AFTER-PROM FUNDRAISER**

These banners are \$25 each and are available in 2 designs. There are 13 of the red Plainville Cardinals left and 20 of the black and white Cardinal Territory. They are front and back but the back is printed upside down. They are 30" by 60".

Please contact Anne Rogers to reserve one. You can text or call her at 785-259-1640.